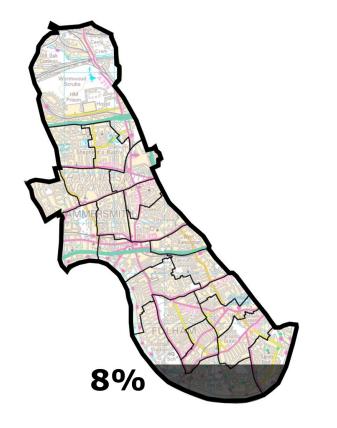

### Emissions in the borough

Direct H&F control

+ an additional 28% influence

through policies on new developments, procurement, road use etc.