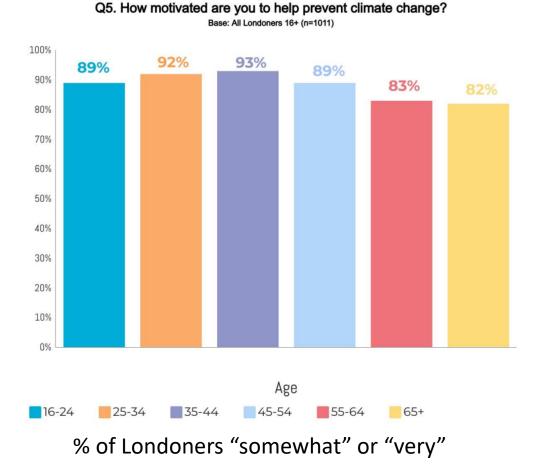

### Perceptions towards climate

• Attitudes are rarely the issue

Q3. How concerned are you about climate change?

### Perceptions towards climate

• Attitudes are rarely the issue

hammersmith & fulham

• Stated motivation is rarely the problem

# Perceptions towards climate

- Attitudes are rarely the issue
- Stated motivation is rarely the problem
- Almost uniquely advantageous environment internationally