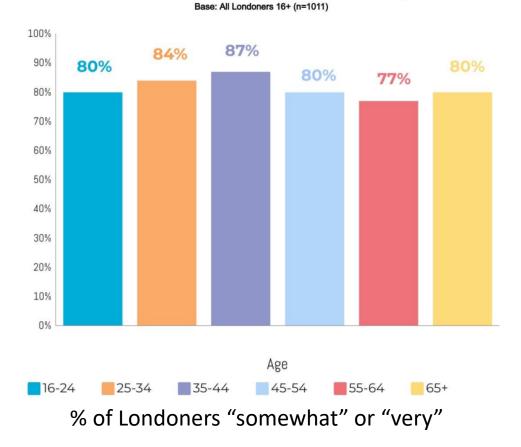

### Perceptions towards climate

• Attitudes are rarely the issue

Q3. How concerned are you about climate change?

### Perceptions towards climate

• Attitudes are rarely the issue

hammersmith & fulham

• Stated motivation is rarely the problem

# Perceptions towards climate

- Attitudes are rarely the issue
- Stated motivation is rarely the problem
- Almost uniquely advantageous environment internationally