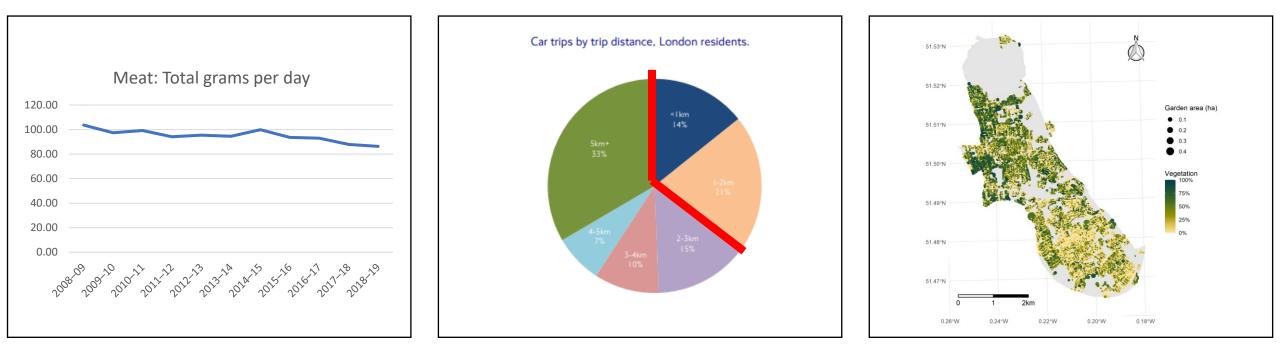

# But trends not aligned with net zero

Meat consumption declining slowly vs reduction needed Over a third of car trips in London are less than 2km [2] 31 % of H&F gardens are paved over /no vegetation 3