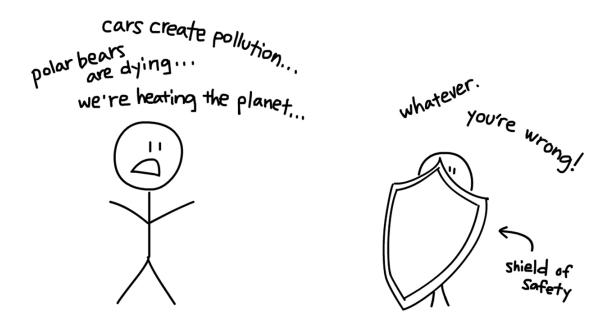

#### But more people are switched off

4-min clip on the topic

*Inspire* with the vision, *mobilise* by removing barriers.

A world where we are tackling climate change and the ecological emergency is a better world **anyway.** 