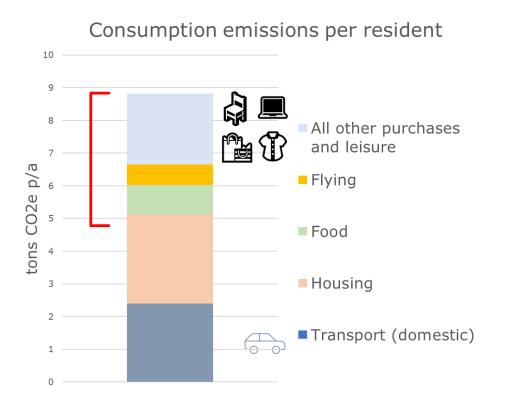

# Emissions pattern in the borough

- Housing (gas boilers) the main source
- Transport second main source
- Consumption accounts for about a third

• These are **averages** 

# Emissions pattern in the borough

 For context, certain behaviours and Consumption emissions per resident technologies will reduce an individual's 10 footprint (see boxes) All other purchases and leisure 7 Veggie diet reduces by ~this amount g Flying d 6 C02e Veggie Heat pump reduces by ~this amount Food tons HP 4 Housing Limit for 2°C warming • These are **averages** Transport (domestic)  $\bigcirc$ (1.6 tonnes pp)